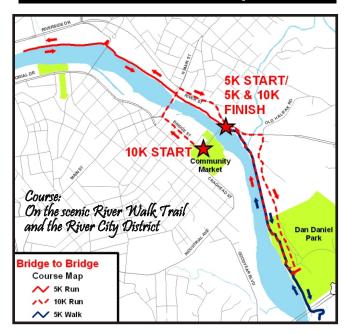

# Course Map

## Directions:

From Durham/Raleigh, NC - follow 86N to second stop light inside city limits, turn right, Industrial Ave. becomes Craghead St., continue on to Southern Railway Depot.

From Greensboro, NC - follow Business 29N to Memorial Dr., which becomes Craghead St.; follow to Southern Railway Depot.

From Richmond/South Boston, VA - follow 58W into Danville. Turn left at stop light at Main St. Bridge; at next stoplight take left at Lou's Antique Mall, continue on Craghead to Southern Railway Depot.

From Martinsville, VA - follow 58E (Riverside Dr.) to 29S-86S Exit ramp (next right after Danville Plaza Shopping Center), take Business District Exit to Memorial Dr.; cross Main St., continue straight on Craghead St. to Southern Railway Depot.

From Lynchburg, VA - follow 29S into Danville, continue on Piney Forest Road for 6 miles; take Business District Exit to Memorial Dr.; cross Main St., continue straight on Craghead St. to Southern Railway Depot.